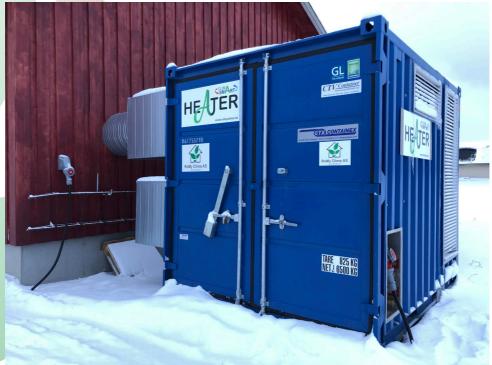

SmartHeater® mobile heating unit

**Efficient low cost construction heating** 

Renewable technology is our great passion! **www.romyclima.no** 

## Why choose the SmartHeater®?

The innovative SmartHeater® mobile heating unit extracts up to four times more energy than it uses from the electricity grid by utilising energy that naturally occurs in the outside air. SmartHeater® is a low-cost solution for construction heating and is completely emission free!

- Substitutes heating from fossil fuels such as diesel, gas and propane.
- Uses energy from outside air and ventilation air and extracts up to four times more energy than it uses.
- Zero emission saving the environment and operating expenses at the same time.
- The SmartHeater® is also well suited for stationary purposes, and can substitute fossil fuel heating in existing buildings.
- Available in three different versions tailored to your specific requirements.